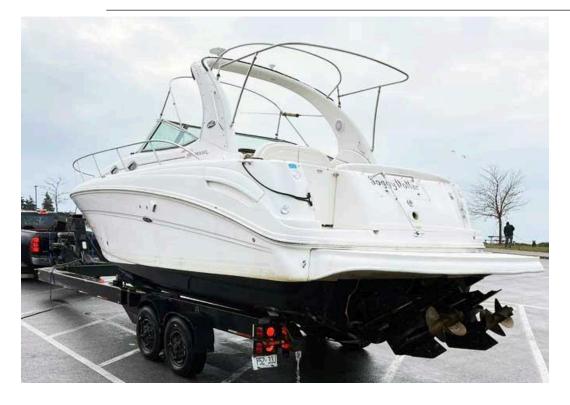

# 2007 Sea Ray 300 Sundancer 33ft

This freshwater Sundancer 300 is well appreciated for its versatile and spacious accommodations and is one of Sea Ray's most popular models. This Sea Ray has been meticulously maintained and offers plenty of amenities catering to your comfort on the water.

Year: **2007**Current Price: **\$79,000.00 CAD** 

Beam: **32.42 ft**Max Draft: **3.33 ft**Dry Weight: **12,500 lbs** 

HP: **260** 

Class: Cruiser Length Overall: 38 ft

Engine: MerCruiser 5.0L MPI Bravo III

Engine Hours: **420**Fuel Type: **Gas** 

Located In: **Brampton, Ontario, Ca**Hull Material: **Fiberglass** 

Powered by twin MerCruiser 350 MAG MPIs at just 420 hours - this impressive and stylish Sundancer 300 holds an excellent value. There's about 418 hours on the motor no generator. The canvases recently replaced two years ago. upgraded stainless steel barbeque at the back end.